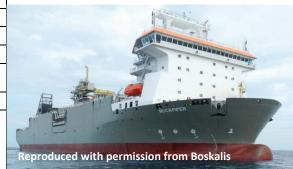

## **Rock Placement Vessel Campaign 1b**

| Vessel Name:          | Rockpiper                                                                                                                             |  |  |  |
|-----------------------|---------------------------------------------------------------------------------------------------------------------------------------|--|--|--|
| Vessel Type / LOA(m): | Fallpipe vessel / 158.6                                                                                                               |  |  |  |
| IMO Number:           | 9583861                                                                                                                               |  |  |  |
| VHF Call Sign:        | 5BML3                                                                                                                                 |  |  |  |
| MMSI:                 | 209449000                                                                                                                             |  |  |  |
| Vessel Bridge Mobile: | Bridge phone: +31 78 808 0273<br>GSM: +47 95 09 309 7                                                                                 |  |  |  |
| Vessel Sat Phone:     | INMARSAT: +870 773 941 740                                                                                                            |  |  |  |
| Onshore Contact:      | S. Lundshof (Fleet Manager) T +31 78 69 68 546 M +31 61 24 54 02 C. Klamer (Operations Manager) T +31 78 69 69 523 M +31 65 18 69 325 |  |  |  |