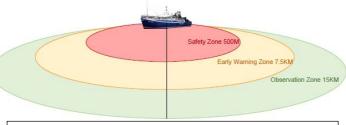

#### **Guard Vessels**

To protect the cable during installation activities Guard Vessels will be placed at approximately 15km intervals along the cable route. To provide the required coverage, approximately 7 guard vessels are expected to be utilised. The primary purpose of the Guard Vessels is to guard any unprotected cable along the cable route.

The Guard Vessels will operate on a 24hr / 7 day per week basis. Any exchange of vessels shall be on site and coordinated so the unprotected cable is never unquarded.

The Guard Vessels have three guidance zones, these are described below. It should be noted that these are guidance zones and have the potential to vary depending on vessel zone and sea conditions:

**OBSERVATION ZONE** – referenced as 15km but extends as far as visible.

**EARLY WARNING ZONE** – extends out 7.5km either side of the cable route. Entry into this zone is monitored by the Guard Vessels. Any vessel moving into the Early Warning Zone will be contacted and made aware of the project's restricted areas.

Illustration reproduced with permission from SOLACE Global

**SAFETY ZONE** – represents an area of water 500m around the cable route. It extends out for 500m in all directions of the cable. For any vessel that poses a risk to the unprotected cable, reasonable efforts to prevent entry into the SAFETY ZONE will be undertaken.