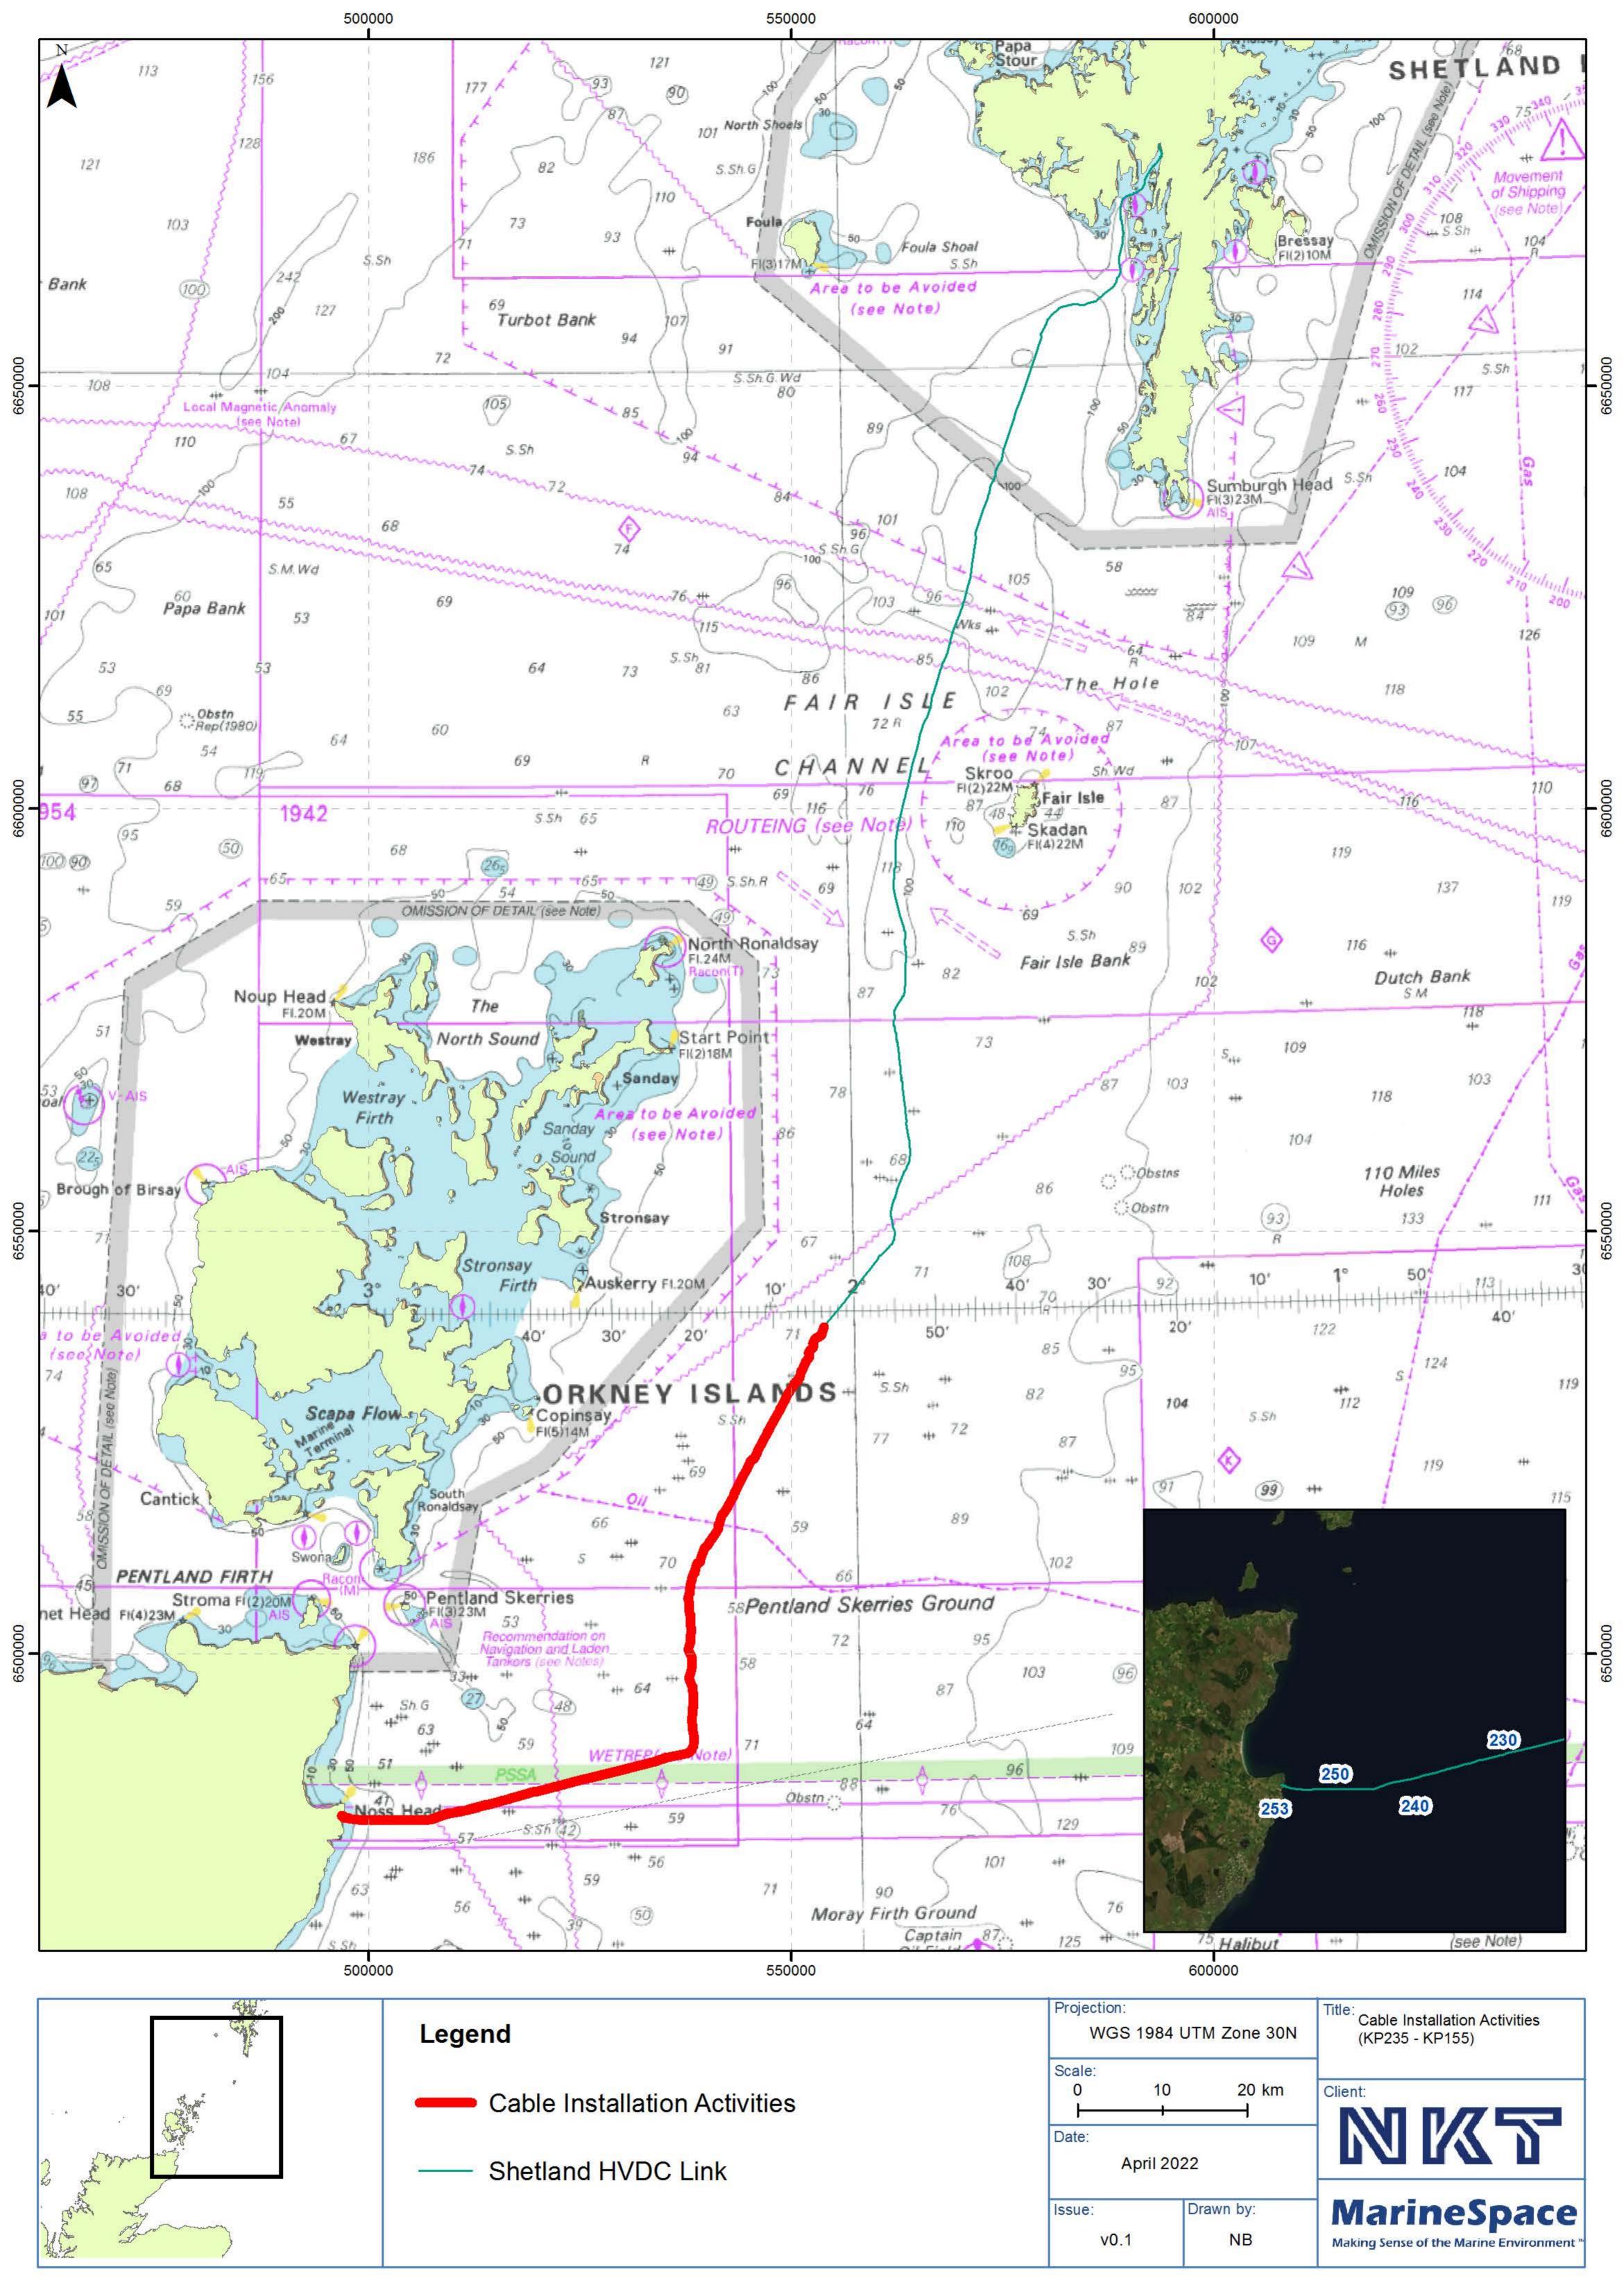

#### 1 Planned Activity

NKT, on behalf of Scottish Hydro Electric Transmission Plc, are installing the Shetland HVDC Link cable for Campaign 1. Campaign 1 begins at Noss Head, North of Wick until approximately KP155, please see chart and coordinates provided below.

Co-ordiantes of the cable route and charts of the working area are provided below.

Please be aware that vessels *Heimdal R* and *Rockpiper* will be restricted in their ability to manoeuvre as defined under COLREGs (International Regulations for Preventing Collisions at Sea 1972). Masters of vessels are therefore requested to maintain their vessels at a minimum safe passing distance of 500 metres.

#### 3 Chart of Activity Area

Please find chart on the last page of the document.