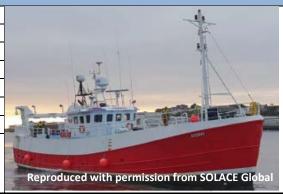

#### **Guard Vessels**

|                       | Guard vessels               |
|-----------------------|-----------------------------|
| Vessel Name:          | Adorne                      |
| Vessel Type / LOA(m): | Fishing Vessel / 24.94 m    |
| IMO Number:           | 8604838                     |
| VHF Call Sign:        | MFQ18                       |
| MMSI:                 | 232023203                   |
| Vessel Bridge Mobile: | N/A                         |
| Vessel Sat Phone:     | 0044 1723 430 719           |
|                       | operations@solaceglobal.com |
| Onshore Contact:      |                             |
|                       |                             |