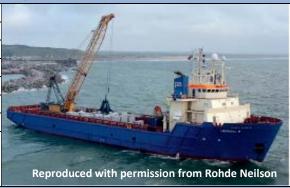

#### 5 Vessel Details

|                       | Rock Placement Vessel Can                                   | npaign 1a      |
|-----------------------|-------------------------------------------------------------|----------------|
| Vessel Name:          | Heimdal R                                                   |                |
| Vessel Type / LOA(m): | Dredger/MPV / 84 m                                          |                |
| IMO Number:           | 9127320                                                     | MI             |
| VHF Call Sign:        | PCUO                                                        | DEC. STREET    |
| MMSI:                 | 244060659                                                   | the same of    |
| Vessel Bridge Mobile: | +45 89874333                                                | APPROXIMENT OF |
| Vessel Sat Phone:     | +88 1641452756                                              |                |
| Onshore Contact:      | Henrik Frederiksen<br>hfr@rohde-nielsen.dk<br>+45 4272 0860 | Repro          |