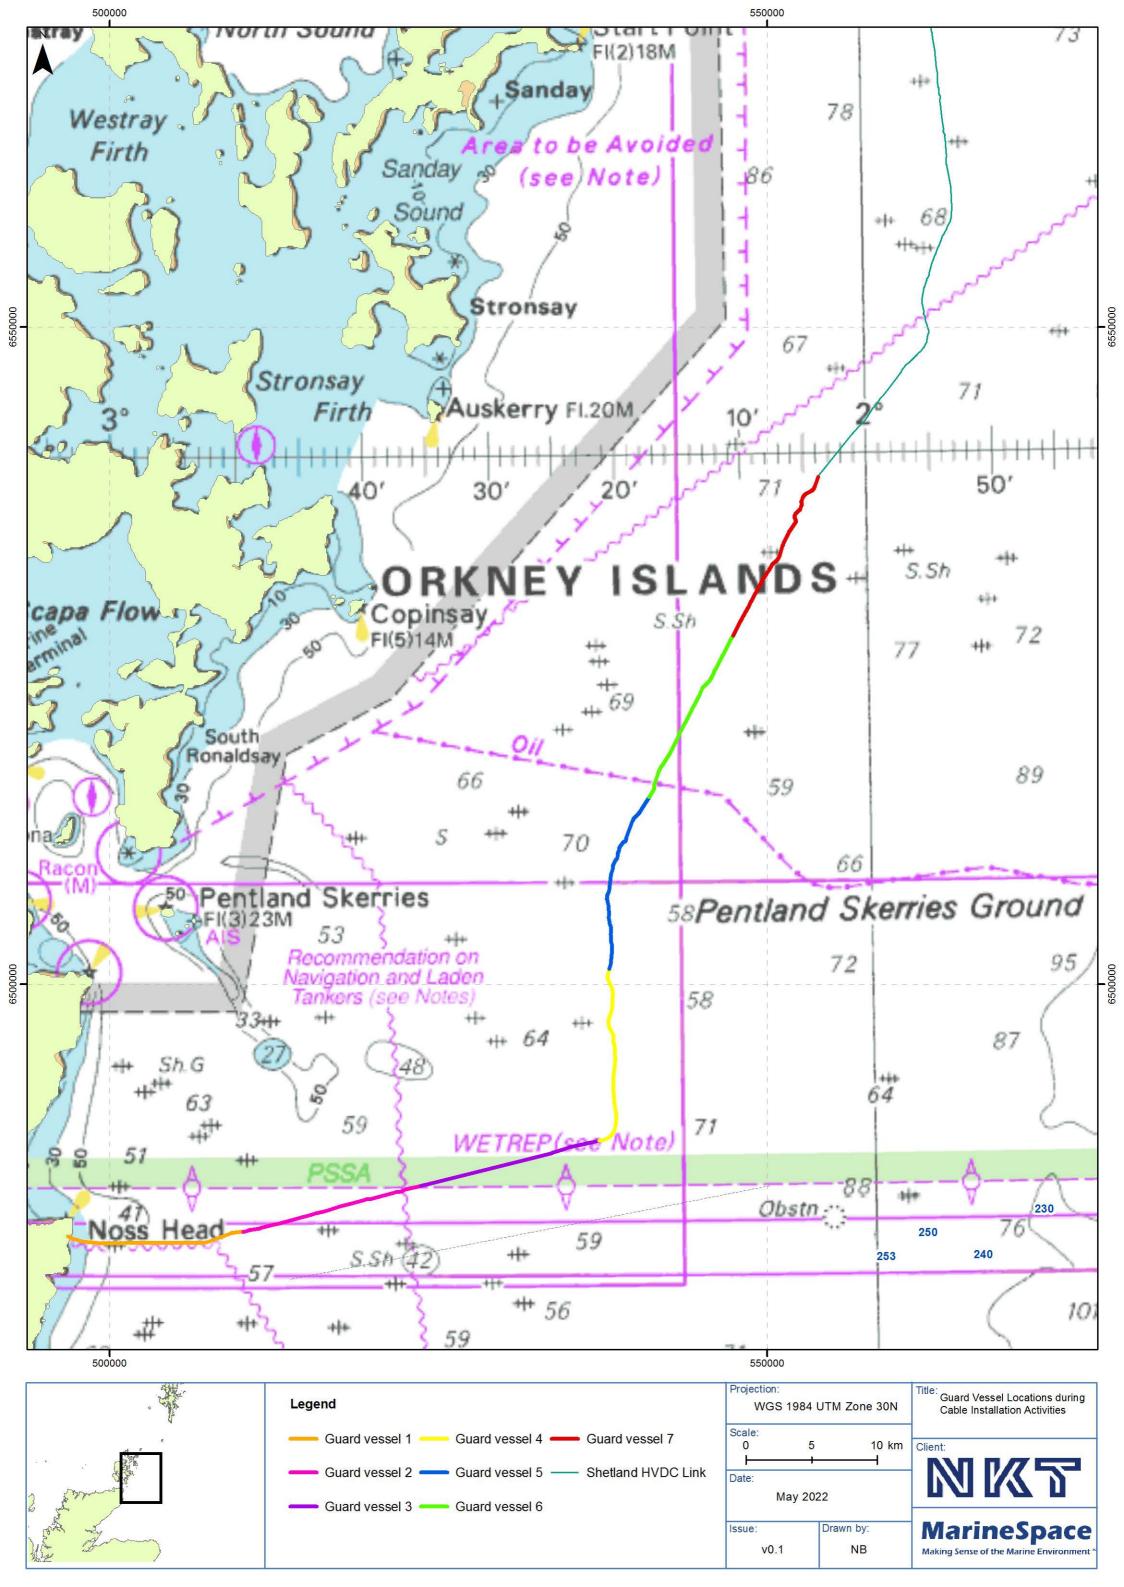

#### **Guard Vessels**

To protect the cable during installation activities Guard Vessels will be placed at approximately 15km intervals along the cable route. To provide the required coverage, approximately 7 guard vessels are expected to be utilised. The primary purpose of the Guard Vessels is to guard any unprotected cable along the cable route.

The Guard Vessels will operate on a 24hr / 7 day per week basis. Any exchange of vessels shall be on site and coordinated so the unprotected cable is never unquarded.

The Guard Vessels have three guidance zones, these are described below. It should be noted that these are guidance zones and have the potential to vary depending on vessel zone and sea conditions:

**OBSERVATION ZONE** – referenced as 15km but extends as far as visible.

**EARLY WARNING ZONE** – extends out 7.5km either side of the cable route. Entry into this zone is monitored by the Guard Vessels. Any vessel moving into the Early Warning Zone will be contacted and made aware of the project's restricted areas.